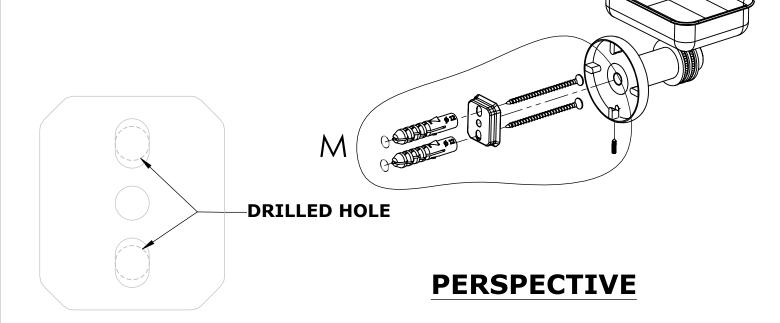

## **Step 1:** Drill holes in Wall for screw anchors and attach Mounting Plate to Wall

Determine your desired location for installation and make a mark for the location of the mounting plate. Remove mounting plate from backplate by loosening set screw in backplate as pictured below. Place center hole of mounting plate over mark made above. Make 2 marks where mounting screws will be placed as shown below. Drill hole at each of the marks. (You may substitute other style mounting anchors or screws if desired). Place anchors into the holes made. Place mounting plate over holes and secure to mounting surface using screws as shown below.