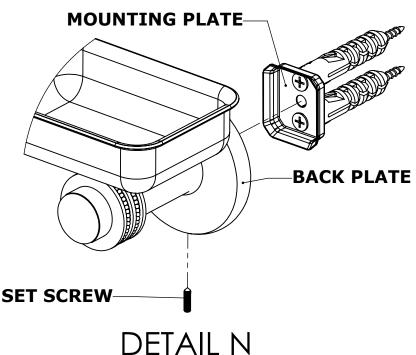

## **INSTALLATION INSTRUCTIONS**

Step 2: Attach Bracket to Mounting Plate.

Place bracket on mounting plate and secure by tightening set screw as shown below.

No portion of this document or any artwork contained herein should reproduced in any way without the written conset of ALLIED BRASS INC.