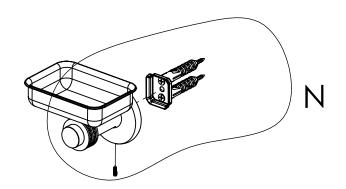

## **INSTALLATION INSTRUCTIONS**

Step 2: Attach Bracket to Mounting Plate.

Place bracket on mounting plate and secure by tightening set screw as shown below.

No portion of this document or any artwork contained herein should reproduced in any way without the written conset of ALLIED BRASS INC.