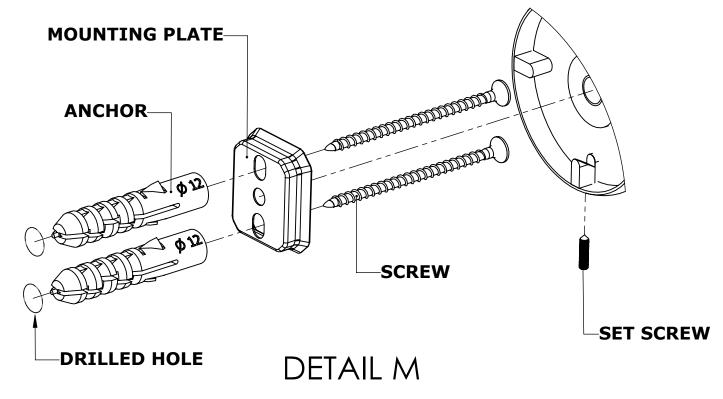

## **Step 1:** Drill holes in Wall for screw anchors and attach Mounting Plate to Wall

Determine your desired location for installation and make a mark for the location of the mounting plate. Remove mounting plate from backplate by loosening set screw in backplate as pictured below. Place center hole of mounting plate over mark made above. Make 2 marks where mounting screws will be placed as shown below. Drill hole at each of the marks. (You may substitute other style mounting anchors or screws if desired). Place anchors into the holes made. Place mounting plate over holes and secure to mounting surface using screws as shown below.